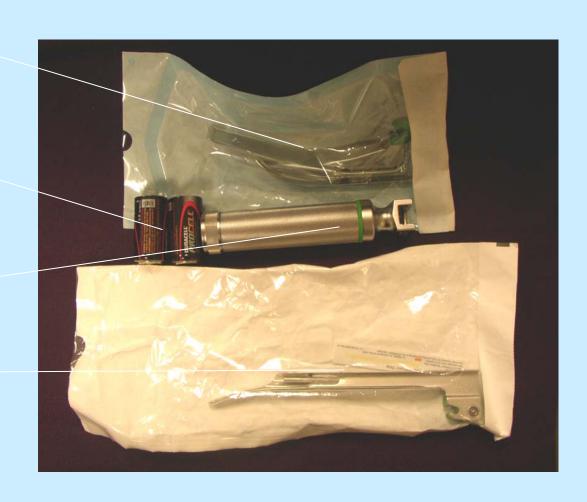

ted March 2006: D. Tucker, RPh, BCPS with K. Wahby, PharmD and R. Simpson, PharmD

#### Objectives

- To familiarize the pharmacist with some of the non-medication contents of the crash cart drawers
- To describe the uses of some of the drawer components

#### Outside of the Cart

- Monitor and paddles
  - Defibrillation
  - Evaluate heart rate
- Suction equipment
- Needle box
- Examination gloves
- Oxygen tank

#### Monitor and Paddles









#### Suction Apparatus





HWH

HUH/RIM

#### Needle Boxes



HWH



HUH/RIM

## Oxygen Canister





#### Airway Equipment

- Intubation equipment
- Endotracheal tubes
  - If cuffed can use with ventilator
- CO<sub>2</sub> detector
  - To make sure tube is in airway

## Intubation Equipment

Curved blade

Extra batteries

Handle

Straight blade



#### Endotracheal Tubes & Airway



## CO<sub>2</sub> Detector



## Breathing Equipment

- Face mask
- Manual resuscitator
- Oxygen equipment for monitoring and delivery

#### Face Mask



#### Adult Manual Resuscitator



## Oxygen Flowmeter



#### Nasal Oxygen Cannula



#### Circulation Equipment

- To insert a central line
- To start peripheral lines
- To test blood
  - Venous
  - ABGs (put on ice and deliver to lab STAT)

# Central Venous Catheter (CVC) Insertion Kit



## IV Bags and Tubing



## Tegaderm Transparent Dressing



#### **ABG Kit**



#### Butterfly



#### **Blood Collection Vials**



#### Syringes and Alcohol Swabs



## Safety Needles



#### Personal Equipment

- Face mask
- Cover gown
- Gloves
  - Sterile
  - Examination

#### Face Mask



#### Sterile Gloves