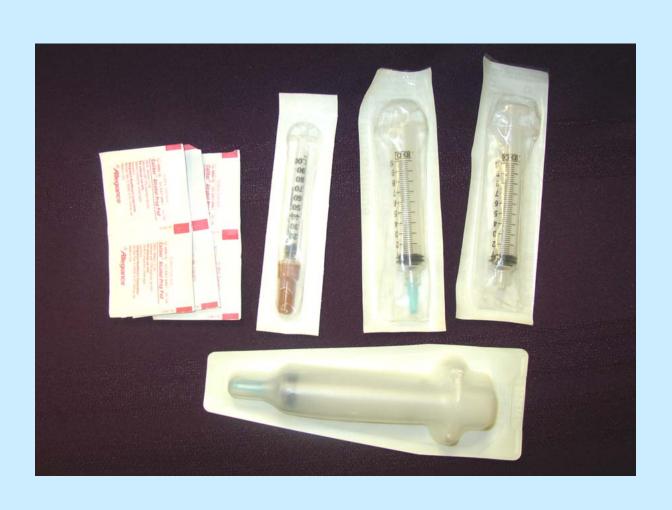

ilator
- CO<sub>2</sub> detector
  - To make sure tube is in airway

## Intubation Equipment

Curved blade

Extra batteries

Handle

Straight blade



#### Endotracheal Tubes & Airway



## CO<sub>2</sub> Detector



## Breathing Equipment

- Face mask
- Manual resuscitator
- Oxygen equipment for monitoring and delivery

#### Face Mask



#### Adult Manual Resuscitator



## Oxygen Flowmeter



#### Nasal Oxygen Cannula



#### Circulation Equipment

- To insert a central line
- To start peripheral lines
- To test blood
  - Venous
  - ABGs (put on ice and deliver to lab STAT)

# Central Venous Catheter (CVC) Insertion Kit



## IV Bags and Tubing



## Tegaderm Transparent Dressing



#### **ABG Kit**



#### Butterfly



#### **Blood Collection Vials**



#### Syringes and Alcohol Swabs



## Safety Needles



#### Personal Equipment

- Face mask
- Cover gown
- Gloves
  - Sterile
  - Examination

#### Face Mask



#### Sterile Gloves



#### Miscellaneous Equipment

- Scissors
- Hemostat
- Irrigation equipment
- Sponges
- Extension cord

## Bandage Scissors



#### Hemostat



## NS and Irrigation Syringe



## Sponges



#### **Extension Cord**