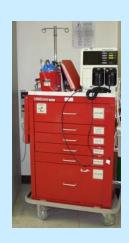

## Crash Cart Equipment

Updated March 2006: D. Tucker, RPh, BCPS with K. Wahby, PharmD and R. Simpson, PharmD

#### Objectives

- To familiarize the pharmacist with some of the non-medication contents of the crash cart drawers
- To describe the uses of some of the drawer components

#### Outside of the Cart

- Monitor and paddles
  - Defibrillation
  - Evaluate heart rate
- Suction equipment
- Needle box
- Examination gloves
- Oxygen tank