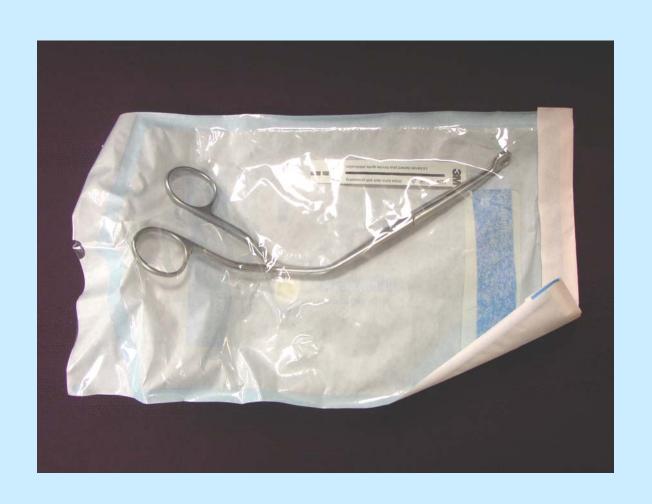

for monitoring and delivery

#### Face Mask



#### Adult Manual Resuscitator



## Oxygen Flowmeter



#### Nasal Oxygen Cannula



#### Circulation Equipment

- To insert a central line
- To start peripheral lines
- To test blood
  - Venous
  - ABGs (put on ice and deliver to lab STAT)

# Central Venous Catheter (CVC) Insertion Kit



## IV Bags and Tubing



## Tegaderm Transparent Dressing



#### **ABG Kit**



#### Butterfly



#### **Blood Collection Vials**



#### Syringes and Alcohol Swabs



## Safety Needles



#### Personal Equipment

- Face mask
- Cover gown
- Gloves
  - Sterile
  - Examination

#### Face Mask



#### Sterile Gloves



#### Miscellaneous Equipment

- Scissors
- Hemostat
- Irrigation equipment
- Sponges
- Extension cord

## Bandage Scissors



#### Hemostat



## NS and Irrigation Syringe



## Sponges



#### **Extension Cord**