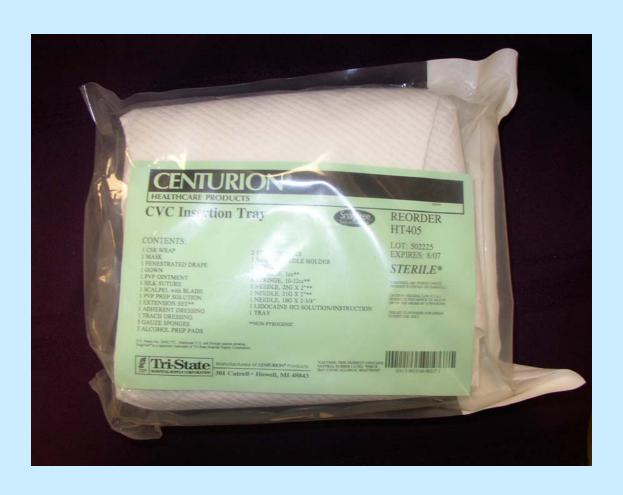

HUH/RIM

#### Needle Boxes



HWH



HUH/RIM

## Oxygen Canister





#### Airway Equipment

- Intubation equipment
- Endotracheal tubes
  - If cuffed can use with ventilator
- CO<sub>2</sub> detector
  - To make sure tube is in airway

## Intubation Equipment

Curved blade

Extra batteries

Handle

Straight blade



#### Endotracheal Tubes & Airway



## CO<sub>2</sub> Detector



## Breathing Equipment

- Face mask
- Manual resuscitator
- Oxygen equipment for monitoring and delivery

#### Face Mask



#### Adult Manual Resuscitator



## Oxygen Flowmeter



#### Nasal Oxygen Cannula



#### Circulation Equipment

- To insert a central line
- To start peripheral lines
- To test blood
  - Venous
  - ABGs (put on ice and deliver to lab STAT)

# Central Venous Catheter (CVC) Insertion Kit



## IV Bags and Tubing



## Tegaderm Transparent Dressing



#### **ABG Kit**



#### Butterfly



#### **Blood Collection Vials**



#### Syringes and Alcohol Swabs



## Safety Needles



#### Personal Equipment

- Face mask
- Cover gown
- Gloves
  - Sterile
  - Examination

#### Face Mask



#### Sterile Gloves



#### Miscellaneous Equipment

- Scissors
- Hemostat
- Irrigation equipment
- Sponges
- Extension cord

## Bandage Scissors



#### Hemostat



## NS and Irrigation Syringe



## Sponges



#### **Extension Cord**