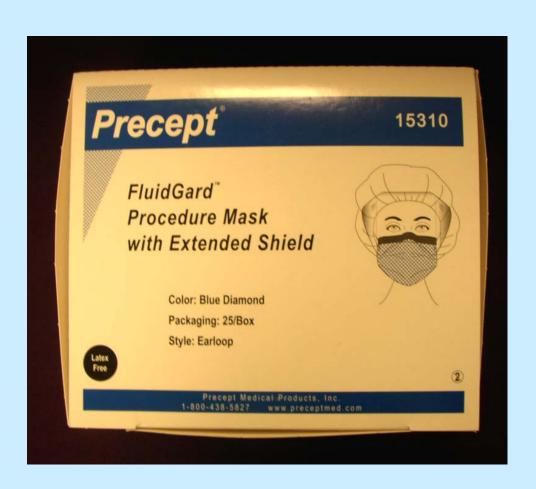

#### Personal Equipment

- Face mask
- Cover gown
- Gloves
  - Sterile
  - Examination

#### Face Mask