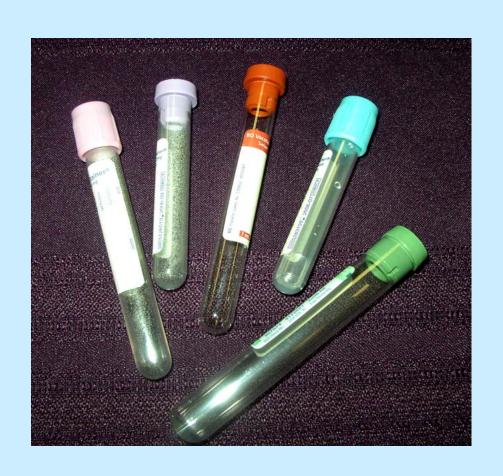

bes
  - If cuffed can use with ventilator
- CO<sub>2</sub> detector
  - To make sure tube is in airway

## Intubation Equipment

Curved blade

Extra batteries

Handle

Straight blade



#### Endotracheal Tubes & Airway



## CO<sub>2</sub> Detector



## Breathing Equipment

- Face mask
- Manual resuscitator
- Oxygen equipment for monitoring and delivery

#### Face Mask



#### Adult Manual Resuscitator



## Oxygen Flowmeter



#### Nasal Oxygen Cannula



#### Circulation Equipment

- To insert a central line
- To start peripheral lines
- To test blood
  - Venous
  - ABGs (put on ice and deliver to lab STAT)

# Central Venous Catheter (CVC) Insertion Kit



## IV Bags and Tubing



## Tegaderm Transparent Dressing



#### **ABG Kit**



#### Butterfly



#### **Blood Collection Vials**



#### Syringes and Alcohol Swabs



## Safety Needles



#### Personal Equipment

- Face mask
- Cover gown
- Gloves
  - Sterile
  - Examination

#### Face Mask



#### Sterile Gloves



#### Miscellaneous Equipment

- Scissors
- Hemostat
- Irrigation equipment
- Sponges
- Extension cord

## Bandage Scissors



#### Hemostat



## NS and Irrigation Syringe



## Sponges



#### **Extension Cord**