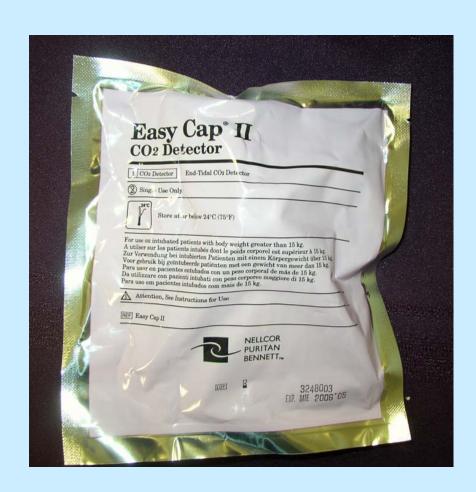

Simpson, PharmD

#### Objectives

- To familiarize the pharmacist with some of the non-medication contents of the crash cart drawers
- To describe the uses of some of the drawer components

#### Outside of the Cart

- Monitor and paddles
  - Defibrillation
  - Evaluate heart rate
- Suction equipment
- Needle box
- Examination gloves
- Oxygen tank

#### Monitor and Paddles









#### Suction Apparatus





HWH

HUH/RIM

#### Needle Boxes



HWH



HUH/RIM

## Oxygen Canister





#### Airway Equipment

- Intubation equipment
- Endotracheal tubes
  - If cuffed can use with ventilator
- CO<sub>2</sub> detector
  - To make sure tube is in airway

## Intubation Equipment

Curved blade

Extra batteries

Handle

Straight blade



#### Endotracheal Tubes & Airway



## CO<sub>2</sub> Detector



## Breathing Equipment

- Face mask
- Manual resuscitator
- Oxygen equipment for monitoring and delivery

#### Face Mask



#### Adult Manual Resuscitator



## Oxygen Flowmeter



#### Nasal Oxygen Cannula



#### Circulation Equipment

- To insert a central line
- To start peripheral lines
- To test blood
  - Venous
  - ABGs (put on ice and deliver to lab STAT)

# Central Venous Catheter (CVC) Insertion Kit



## IV Bags and Tubing



## Tegaderm Transparent Dressing



#### **ABG Kit**



#### Butterfly



#### **Blood Collection Vials**



#### Syringes and Alcohol Swabs



## Safety Needles



#### Personal Equipment

- Face mask
- Cover gown
- Gloves
  - Sterile
  - Examination

#### Face Mask



#### Sterile Gloves



#### Miscellaneous Equipment

- Scissors
- Hemostat
- Irrigatio