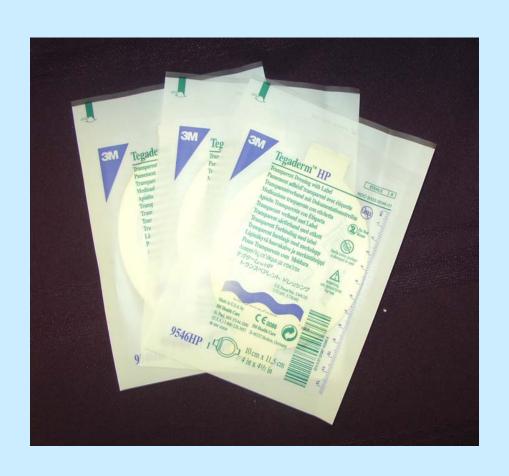

ster





#### Airway Equipment

- Intubation equipment
- Endotracheal tubes
  - If cuffed can use with ventilator
- CO<sub>2</sub> detector
  - To make sure tube is in airway

## Intubation Equipment

Curved blade

Extra batteries

Handle

Straight blade



#### Endotracheal Tubes & Airway



## CO<sub>2</sub> Detector



## Breathing Equipment

- Face mask
- Manual resuscitator
- Oxygen equipment for monitoring and delivery

#### Face Mask



#### Adult Manual Resuscitator



## Oxygen Flowmeter



#### Nasal Oxygen Cannula



#### Circulation Equipment

- To insert a central line
- To start peripheral lines
- To test blood
  - Venous
  - ABGs (put on ice and deliver to lab STAT)

# Central Venous Catheter (CVC) Insertion Kit



## IV Bags and Tubing



## Tegaderm Transparent Dressing



#### **ABG Kit**



#### Butterfly



#### **Blood Collection Vials**



#### Syringes and Alcohol Swabs



## Safety Needles



#### Personal Equipment

- Face mask
- Cover gown
- Gloves
  - Sterile
  - Examination

#### Face Mask



#### Sterile Gloves



#### Miscellaneous Equipment

- Scissors
- Hemostat
- Irrigation equipment
- Sponges
- Extension cord

## Bandage Scissors



#### Hemostat



## NS and Irrigation Syringe



## Sponges



#### **Extension Cord**