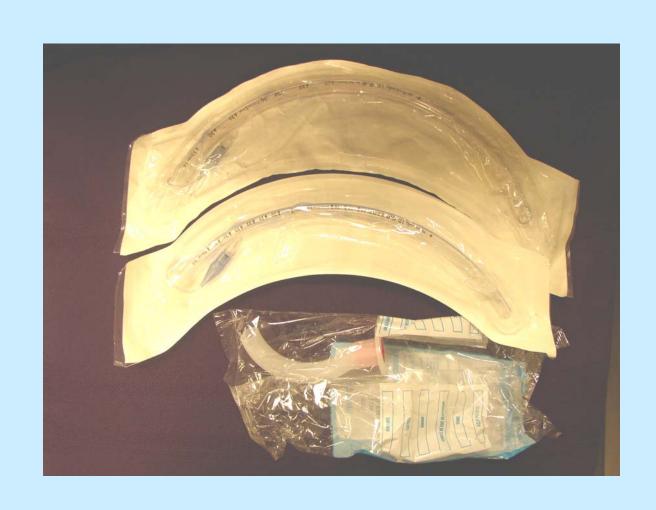

with K. Wahby, PharmD and R. Simpson, PharmD

#### Objectives

- To familiarize the pharmacist with some of the non-medication contents of the crash cart drawers
- To describe the uses of some of the drawer components

#### Outside of the Cart

- Monitor and paddles
  - Defibrillation
  - Evaluate heart rate
- Suction equipment
- Needle box
- Examination gloves
- Oxygen tank

#### Monitor and Paddles









#### Suction Apparatus





HWH

HUH/RIM

#### Needle Boxes



HWH



HUH/RIM

## Oxygen Canister





#### Airway Equipment

- Intubation equipment
- Endotracheal tubes
  - If cuffed can use with ventilator
- CO<sub>2</sub> detector
  - To make sure tube is in airway

## Intubation Equipment

Curved blade

Extra batteries

Handle

Straight blade



#### Endotracheal Tubes & Airway



## CO<sub>2</sub> Detector



## Breathing Equipment

- Face mask
- Manual resuscitator
- Oxygen equipment for monitoring and delivery

#### Face Mask



#### Adult Manual Resuscitator



## Oxygen Flowmeter



#### Nasal Oxygen Cannula



#### Circulation Equipment

- To insert a central line
- To start peripheral lines
- To test blood
  - Venous
  - ABGs (put on ice and deliver to lab STAT)

# Central Venous Catheter (CVC) Insertion Kit



## IV Bags and Tubing



## Tegaderm Transparent Dressing



#### **ABG Kit**



#### Butterfly



#### **Blood Collection Vials**



#### Syringes and Alcohol Swabs



## Safety Needles



#### Personal Equipment

- Face mask
- Cover gown
- Gloves
  - Sterile
  - Examination

#### Face Mask



#### Sterile Gloves



#### Miscellaneous Equipment

- S