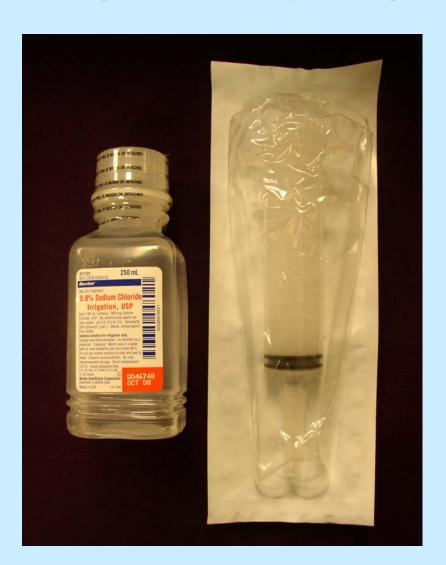

## Face Mask



#### Adult Manual Resuscitator



## Oxygen Flowmeter



#### Nasal Oxygen Cannula



#### Circulation Equipment

- To insert a central line
- To start peripheral lines
- To test blood
  - Venous
  - ABGs (put on ice and deliver to lab STAT)

# Central Venous Catheter (CVC) Insertion Kit



## IV Bags and Tubing



## Tegaderm Transparent Dressing



#### **ABG Kit**



#### Butterfly



#### **Blood Collection Vials**



#### Syringes and Alcohol Swabs



## Safety Needles



#### Personal Equipment

- Face mask
- Cover gown
- Gloves
  - Sterile
  - Examination

#### Face Mask



#### Sterile Gloves



#### Miscellaneous Equipment

- Scissors
- Hemostat
- Irrigation equipment
- Sponges
- Extension cord

## Bandage Scissors



#### Hemostat



## NS and Irrigation Syringe



## Sponges



#### **Extension Cord**