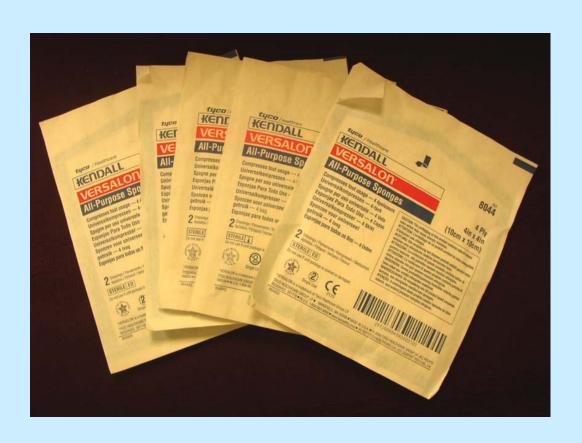

#### Adult Manual Resuscitator



## Oxygen Flowmeter



#### Nasal Oxygen Cannula



#### Circulation Equipment

- To insert a central line
- To start peripheral lines
- To test blood
  - Venous
  - ABGs (put on ice and deliver to lab STAT)

# Central Venous Catheter (CVC) Insertion Kit



## IV Bags and Tubing



## Tegaderm Transparent Dressing



#### **ABG Kit**



#### Butterfly



#### **Blood Collection Vials**



#### Syringes and Alcohol Swabs



## Safety Needles



#### Personal Equipment

- Face mask
- Cover gown
- Gloves
  - Sterile
  - Examination

#### Face Mask



#### Sterile Gloves



#### Miscellaneous Equipment

- Scissors
- Hemostat
- Irrigation equipment
- Sponges
- Extension cord

## Bandage Scissors



#### Hemostat



## NS and Irrigation Syringe



## Sponges



#### **Extension Cord**