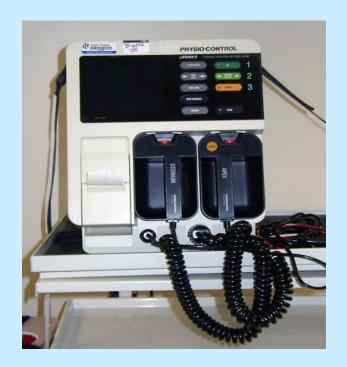

#### Outside of the Cart

- Monitor and paddles
  - Defibrillation
  - Evaluate heart rate
- Suction equipment
- Needle box
- Examination gloves
- Oxygen tank

#### Monitor and Paddles