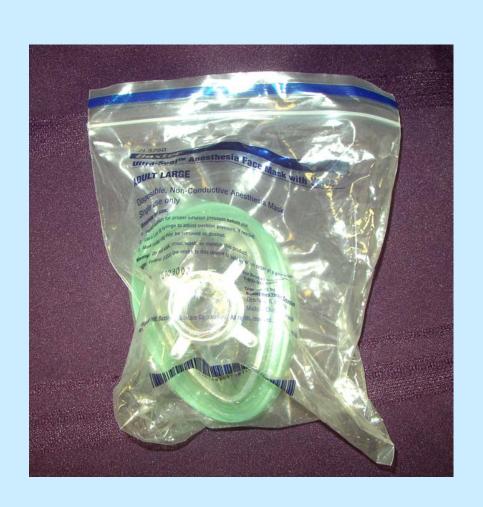

drawers
- To describe the uses of some of the drawer components

#### Outside of the Cart

- Monitor and paddles
  - Defibrillation
  - Evaluate heart rate
- Suction equipment
- Needle box
- Examination gloves
- Oxygen tank

#### Monitor and Paddles









#### Suction Apparatus





HWH

HUH/RIM

#### Needle Boxes



HWH



HUH/RIM

## Oxygen Canister





#### Airway Equipment

- Intubation equipment
- Endotracheal tubes
  - If cuffed can use with ventilator
- CO<sub>2</sub> detector
  - To make sure tube is in airway

## Intubation Equipment

Curved blade

Extra batteries

Handle

Straight blade



#### Endotracheal Tubes & Airway



## CO<sub>2</sub> Detector



## Breathing Equipment

- Face mask
- Manual resuscitator
- Oxygen equipment for monitoring and delivery

#### Face Mask



#### Adult Manual Resuscitator



## Oxygen Flowmeter



#### Nasal Oxygen Cannula



#### Circulation Equipment

- To insert a central line
- To start peripheral lines
- To test blood
  - Venous
  - ABGs (put on ice and deliver to lab STAT)

# Central Venous Catheter (CVC) Insertion Kit



## IV Bags and Tubing



## Tegaderm Transparent Dressing



#### **ABG Kit**



#### Butterfly



#### **Blood Collection Vials**



#### Syringes and Alcohol Swabs



## Safety Needles



#### Personal Equipment

- Face mask
- Cover gown
- Gloves
  - Sterile
  - Examination

#### Face Mask



#### Sterile Gloves



#### Miscellaneous Equipment

- Scissors
- Hemostat
- Irrigation equipment
- Sponges
- Extension cord

## Bandage Scissors



#### Hemostat



## NS and Irrigation Syringe



## Sponges