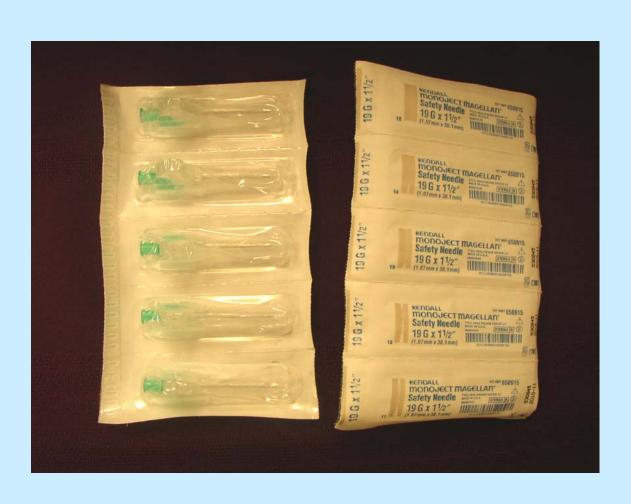

b> detector
  - To make sure tube is in airway

## Intubation Equipment

Curved blade

Extra batteries

Handle

Straight blade



#### Endotracheal Tubes & Airway



## CO<sub>2</sub> Detector



## Breathing Equipment

- Face mask
- Manual resuscitator
- Oxygen equipment for monitoring and delivery

#### Face Mask



#### Adult Manual Resuscitator



## Oxygen Flowmeter



#### Nasal Oxygen Cannula



#### Circulation Equipment

- To insert a central line
- To start peripheral lines
- To test blood
  - Venous
  - ABGs (put on ice and deliver to lab STAT)

# Central Venous Catheter (CVC) Insertion Kit



## IV Bags and Tubing



## Tegaderm Transparent Dressing



#### **ABG Kit**



#### Butterfly



#### **Blood Collection Vials**



#### Syringes and Alcohol Swabs



## Safety Needles



#### Personal Equipment

- Face mask
- Cover gown
- Gloves
  - Sterile
  - Examination

#### Face Mask



#### Sterile Gloves



#### Miscellaneous Equipment

- Scissors
- Hemostat
- Irrigation equipment
- Sponges
- Extension cord

## Bandage Scissors



#### Hemostat



## NS and Irrigation Syringe



## Sponges



#### **Extension Cord**