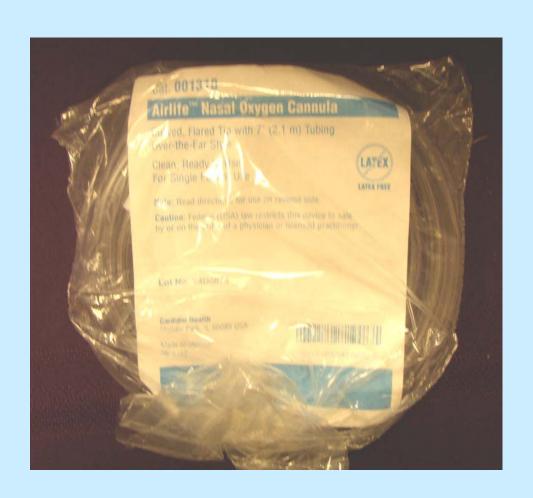

Cart

- Monitor and paddles
  - Defibrillation
  - Evaluate heart rate
- Suction equipment
- Needle box
- Examination gloves
- Oxygen tank

#### Monitor and Paddles









#### Suction Apparatus





HWH

HUH/RIM

#### Needle Boxes



HWH



HUH/RIM

## Oxygen Canister





#### Airway Equipment

- Intubation equipment
- Endotracheal tubes
  - If cuffed can use with ventilator
- CO<sub>2</sub> detector
  - To make sure tube is in airway

## Intubation Equipment

Curved blade

Extra batteries

Handle

Straight blade



#### Endotracheal Tubes & Airway



## CO<sub>2</sub> Detector



## Breathing Equipment

- Face mask
- Manual resuscitator
- Oxygen equipment for monitoring and delivery

#### Face Mask



#### Adult Manual Resuscitator



## Oxygen Flowmeter



#### Nasal Oxygen Cannula



#### Circulation Equipment

- To insert a central line
- To start peripheral lines
- To test blood
  - Venous
  - ABGs (put on ice and deliver to lab STAT)

# Central Venous Catheter (CVC) Insertion Kit



## IV Bags and Tubing



## Tegaderm Transparent Dressing



#### **ABG Kit**



#### Butterfly



#### **Blood Collection Vials**



#### Syringes and Alcohol Swabs



## Safety Needles



#### Personal Equipment

- Face mask
- Cover gown
- Gloves
  - Sterile
  - Examination

#### Face Mask



#### Sterile Gloves



#### Miscellaneous Equipment

- Scissors
- Hemostat
- Irrigation equipment
- Sponges
- Extension cord

## Bandage Scissors



#### Hemostat



## NS and Irrigation Syringe



## Sponges



#### **Extension Cord**