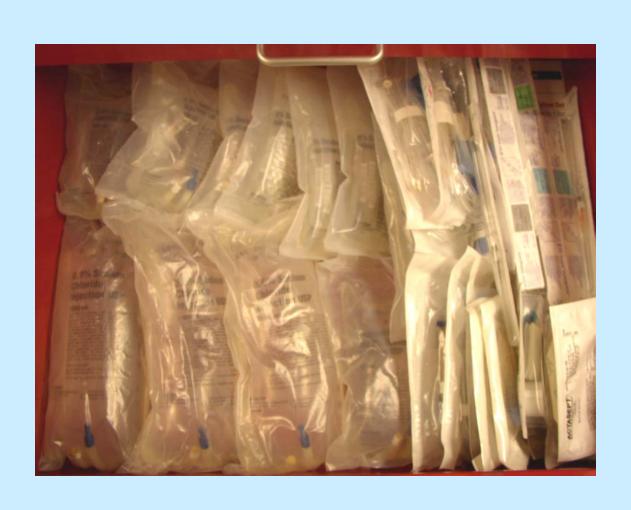

es



HWH



HUH/RIM

## Oxygen Canister





#### Airway Equipment

- Intubation equipment
- Endotracheal tubes
  - If cuffed can use with ventilator
- CO<sub>2</sub> detector
  - To make sure tube is in airway

## Intubation Equipment

Curved blade

Extra batteries

Handle

Straight blade



#### Endotracheal Tubes & Airway



## CO<sub>2</sub> Detector



## Breathing Equipment

- Face mask
- Manual resuscitator
- Oxygen equipment for monitoring and delivery

#### Face Mask



#### Adult Manual Resuscitator



## Oxygen Flowmeter



#### Nasal Oxygen Cannula



#### Circulation Equipment

- To insert a central line
- To start peripheral lines
- To test blood
  - Venous
  - ABGs (put on ice and deliver to lab STAT)

# Central Venous Catheter (CVC) Insertion Kit



## IV Bags and Tubing



## Tegaderm Transparent Dressing



#### **ABG Kit**



#### Butterfly



#### **Blood Collection Vials**



#### Syringes and Alcohol Swabs



## Safety Needles



#### Personal Equipment

- Face mask
- Cover gown
- Gloves
  - Sterile
  - Examination

#### Face Mask



#### Sterile Gloves



#### Miscellaneous Equipment

- Scissors
- Hemostat
- Irrigation equipment
- Sponges
- Extension cord

## Bandage Scissors



#### Hemostat



## NS and Irrigation Syringe



## Sponges



#### **Extension Cord**