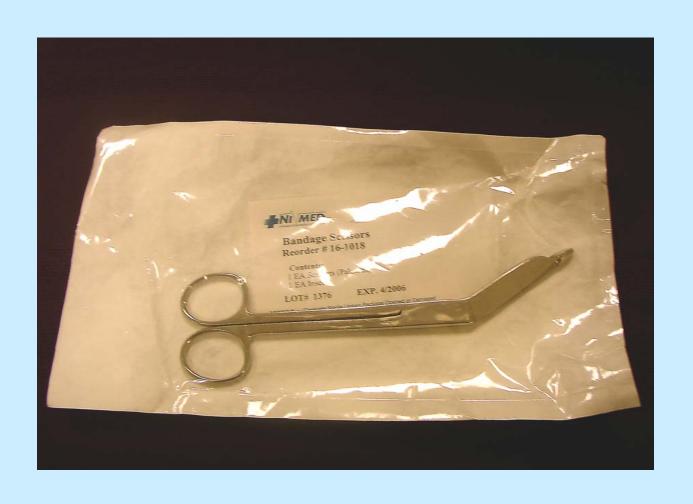

Oxygen equipment for monitoring and delivery

#### Face Mask



#### Adult Manual Resuscitator



## Oxygen Flowmeter



#### Nasal Oxygen Cannula



#### Circulation Equipment

- To insert a central line
- To start peripheral lines
- To test blood
  - Venous
  - ABGs (put on ice and deliver to lab STAT)

# Central Venous Catheter (CVC) Insertion Kit



## IV Bags and Tubing



## Tegaderm Transparent Dressing



#### **ABG Kit**



#### Butterfly



#### **Blood Collection Vials**



#### Syringes and Alcohol Swabs



## Safety Needles



#### Personal Equipment

- Face mask
- Cover gown
- Gloves
  - Sterile
  - Examination

#### Face Mask



#### Sterile Gloves



#### Miscellaneous Equipment

- Scissors
- Hemostat
- Irrigation equipment
- Sponges
- Extension cord

## Bandage Scissors



#### Hemostat



## NS and Irrigation Syringe



## Sponges



#### **Extension Cord**