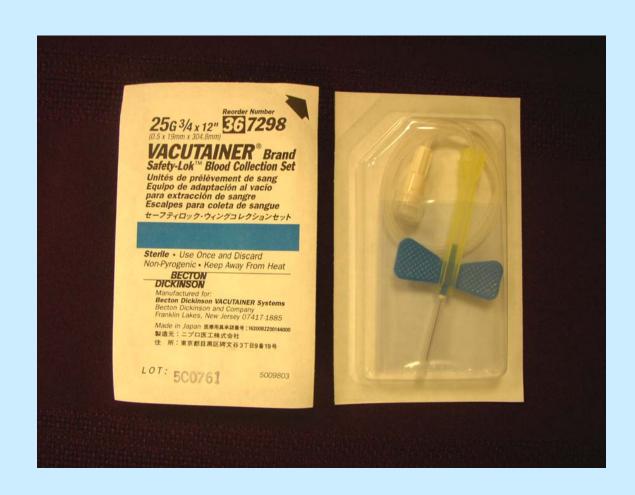

ubation equipment
- Endotracheal tubes
  - If cuffed can use with ventilator
- CO<sub>2</sub> detector
  - To make sure tube is in airway

## Intubation Equipment

Curved blade

Extra batteries

Handle

Straight blade



#### Endotracheal Tubes & Airway



## CO<sub>2</sub> Detector



## Breathing Equipment

- Face mask
- Manual resuscitator
- Oxygen equipment for monitoring and delivery

#### Face Mask



#### Adult Manual Resuscitator



## Oxygen Flowmeter



#### Nasal Oxygen Cannula



#### Circulation Equipment

- To insert a central line
- To start peripheral lines
- To test blood
  - Venous
  - ABGs (put on ice and deliver to lab STAT)

# Central Venous Catheter (CVC) Insertion Kit



## IV Bags and Tubing



## Tegaderm Transparent Dressing



#### **ABG Kit**



#### Butterfly



#### **Blood Collection Vials**



#### Syringes and Alcohol Swabs



## Safety Needles



#### Personal Equipment

- Face mask
- Cover gown
- Gloves
  - Sterile
  - Examination

#### Face Mask



#### Sterile Gloves



#### Miscellaneous Equipment

- Scissors
- Hemostat
- Irrigation equipment
- Sponges
- Extension cord

## Bandage Scissors



#### Hemostat



## NS and Irrigation Syringe



## Sponges



#### **Extension Cord**