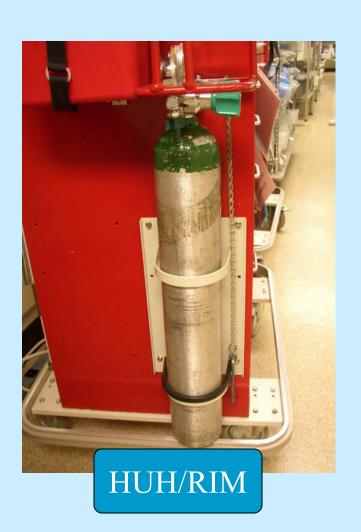

## Crash Cart Equipment



Updated March 2006: D. Tucker, RPh, BCPS with K. Wahby, PharmD and R. Simpson, PharmD

#### Objectives

- To familiarize the pharmacist with some of the non-medication contents of the crash cart drawers
- To describe the uses of some of the drawer components

#### Outside of the Cart

- Monitor and paddles
  - Defibrillation
  - Evaluate heart rate
- Suction equipment
- Needle box
- Examination gloves
- Oxygen tank

#### Monitor and Paddles









#### Suction Apparatus





HWH

HUH/RIM

#### Needle Boxes



HWH



HUH/RIM

## Oxygen Canister





#### Airway Equipment

- Intubation equipment
- Endotracheal tubes
  - If cuffed can use with ventilator
- CO<sub>2</sub> detector
  - To make sure tube is in airway

## Intubation Equipment

Curved blade

Extra batteries

Handle

Straight blade



#### Endotracheal Tubes & Airway



## CO<sub>2</sub> Detector



## Breathing Equipment

- Face mask
- Manual resuscitator
- Oxygen equipment for monitoring and delivery

#### Face Mask



#### Adult Manual Resuscitator



## Oxygen Flowmeter



#### Nasal Oxygen Cannula



#### Circulation Equipment

- To insert a central line
- To start peripheral lines
- To test blood
  - Venous
  - ABGs (put on ice and deliver to lab STAT)

# Central Venous Catheter (CVC) Insertion Kit



## IV Bags and Tubing



## Tegaderm Transparent Dressing



#### *