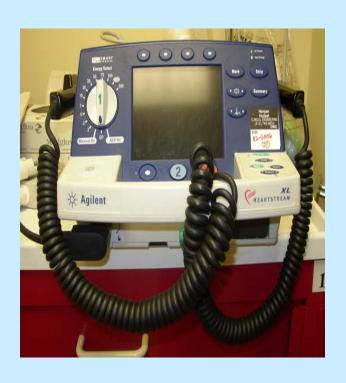

#### Outside of the Cart

- Monitor and paddles
  - Defibrillation
  - Evaluate heart rate
- Suction equipment
- Needle box
- Examination gloves
- Oxygen tank

#### Monitor and Paddles