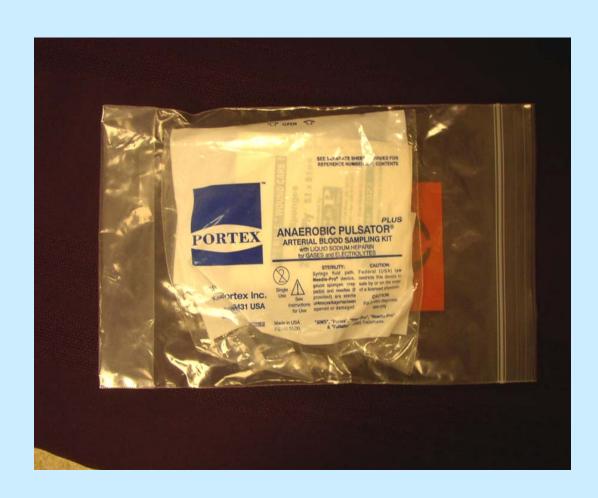

y Equipment

- Intubation equipment
- Endotracheal tubes
  - If cuffed can use with ventilator
- CO<sub>2</sub> detector
  - To make sure tube is in airway

## Intubation Equipment

Curved blade

Extra batteries

Handle

Straight blade



#### Endotracheal Tubes & Airway



## CO<sub>2</sub> Detector



## Breathing Equipment

- Face mask
- Manual resuscitator
- Oxygen equipment for monitoring and delivery

#### Face Mask



#### Adult Manual Resuscitator



## Oxygen Flowmeter



#### Nasal Oxygen Cannula



#### Circulation Equipment

- To insert a central line
- To start peripheral lines
- To test blood
  - Venous
  - ABGs (put on ice and deliver to lab STAT)

# Central Venous Catheter (CVC) Insertion Kit



## IV Bags and Tubing



## Tegaderm Transparent Dressing



#### **ABG Kit**



#### Butterfly



#### **Blood Collection Vials**



#### Syringes and Alcohol Swabs



## Safety Needles



#### Personal Equipment

- Face mask
- Cover gown
- Gloves
  - Sterile
  - Examination

#### Face Mask



#### Sterile Gloves



#### Miscellaneous Equipment

- Scissors
- Hemostat
- Irrigation equipment
- Sponges
- Extension cord

## Bandage Scissors



#### Hemostat



## NS and Irrigation Syringe



## Sponges



#### **Extension Cord**