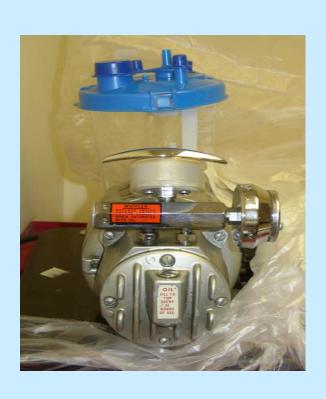

## Crash Cart Equipment



Updated March 2006: D. Tucker, RPh, BCPS with K. Wahby, PharmD and R. Simpson, PharmD

#### Objectives

- To familiarize the pharmacist with some of the non-medication contents of the crash cart drawers
- To describe the uses of some of the drawer components

#### Outside of the Cart

- Monitor and paddles
  - Defibrillation
  - Evaluate heart rate
- Suction equipment
- Needle box
- Examination gloves
- Oxygen tank

#### Monitor and Paddles









#### Suction Apparatus





HWH

HUH/RIM

#### Needle Boxes



HWH



HUH/RIM

## Oxygen Canister





#### Airway Equipment

- Intubation equipment
- Endotracheal tubes
  - If cuffed can use with ventilator
- CO<sub>2</sub> detector
  - To make sure tube is in airway

## Intubation Equipment

Curved blade

Extra batteries

Handle

Straight blade



#### Endotracheal Tubes & Airway



## CO<sub>2</sub> Detector



## Breathing Equipment

- Face mask
- Manual resuscitator
- Oxygen equipment for monitoring and delivery

#### Face Mask



#### Adult Manual Resuscitator



## Oxygen Flowmeter



#### Nasal Oxygen Cannula



#### Circulation Equipment

- To insert a central line
- To start peripheral lines
- To test blood
  - Venous
  - ABGs (put on ice and deliver to lab STAT)

# Central Venous Catheter (CVC) Inserti