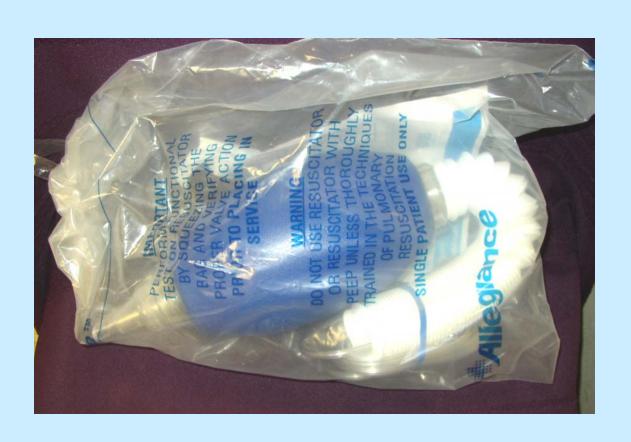

some of the drawer components

#### Outside of the Cart

- Monitor and paddles
  - Defibrillation
  - Evaluate heart rate
- Suction equipment
- Needle box
- Examination gloves
- Oxygen tank

#### Monitor and Paddles









#### Suction Apparatus





HWH

HUH/RIM

#### Needle Boxes



HWH



HUH/RIM

## Oxygen Canister





#### Airway Equipment

- Intubation equipment
- Endotracheal tubes
  - If cuffed can use with ventilator
- CO<sub>2</sub> detector
  - To make sure tube is in airway

## Intubation Equipment

Curved blade

Extra batteries

Handle

Straight blade



#### Endotracheal Tubes & Airway



## CO<sub>2</sub> Detector



## Breathing Equipment

- Face mask
- Manual resuscitator
- Oxygen equipment for monitoring and delivery

#### Face Mask



#### Adult Manual Resuscitator



## Oxygen Flowmeter



#### Nasal Oxygen Cannula



#### Circulation Equipment

- To insert a central line
- To start peripheral lines
- To test blood
  - Venous
  - ABGs (put on ice and deliver to lab STAT)

# Central Venous Catheter (CVC) Insertion Kit



## IV Bags and Tubing



## Tegaderm Transparent Dressing



#### **ABG Kit**



#### Butterfly



#### **Blood Collection Vials**



#### Syringes and Alcohol Swabs



## Safety Needles



#### Personal Equipment

- Face mask
- Cover gown
- Gloves
  - Sterile
  - Examination

#### Face Mask



#### Sterile Gloves



#### Miscellaneous Equipment

- Scissors
- Hemostat
- Irrigation equipment
- Sponges
- Extension cord

## Bandage Scissors



#### Hemostat



## NS and Irrigation Syringe



## Sponges



#### **Extension Cord**