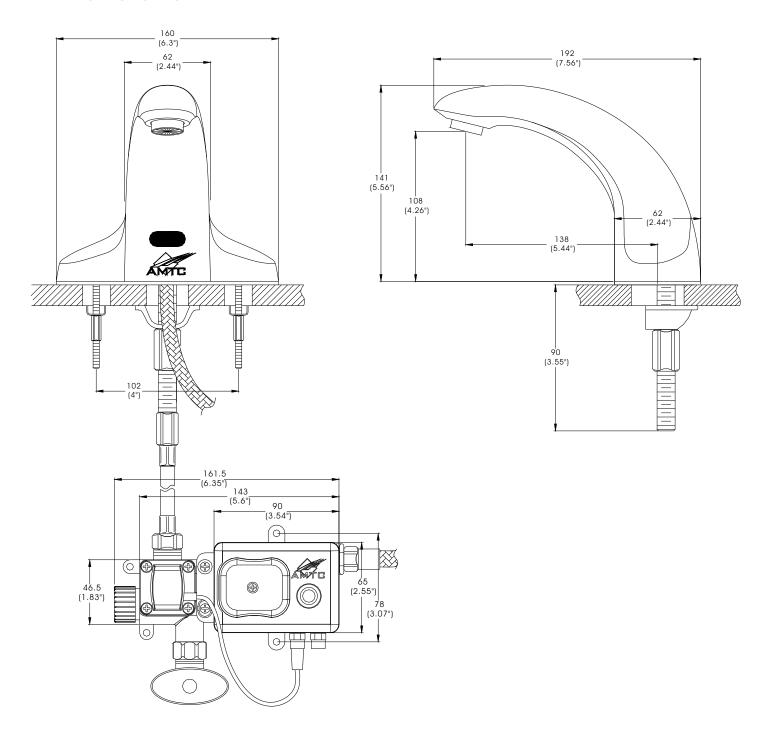

me
- 2 Second Shut Off Delay Time
- Adjustable Digital Sensing Range:
  2" (55) 6" (150mm)
- Automatic Water Flow Shut-Off: 50 Seconds
- Operating Water Pressure: 10-114 P.S.I.
- Easy Installation
- ADA Compliant

#### **Variations**

- ♦ AEF-301B Automatic Faucet in Polished Brass
- ♦ AEF-301N Automatic Faucet in Nickel

#### Accessories

- ♦ TMV- Thermostatic Hot/Cold Water Mixing Valve
- ♦ AC Power Adapter (UL Approved)
- Water Supply Connectors

# ADA Compliant Warranty

3 Years

#### **Architect/Engineer Approval**

| Job Name             |  |
|----------------------|--|
| Date                 |  |
| Quantity             |  |
| Variations Specified |  |
| Customer/Wholesaler_ |  |
| Contractor           |  |
| Architect            |  |
|                      |  |

## **Dimensions:**





# Advanced Modern Technologies Corporation

3451 South Main Street, Los Angeles, CA 90007 Tel: (323) 232-6688 Toll Free: (800) 874-7822 Fax: (323) 232-8318 www.amtcorporation.com