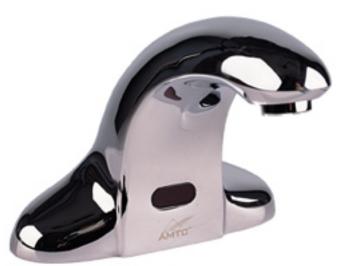

### Description

The AEF-301 is a state of the art AC/DC powered automatic faucet for today's restroom environment. The AEF-301 is built from high quality solid brass and comes in a variation of finishes including chrome, polished brass, and nickel. The AEF-301's solenoid is placed outside of the highly advanced control box for easy installation and maintenance. The AEF-301 may be powered by one or two 6 volt lithium batteries or alternatively be powered by an optional AC power plug-in adapter. The unique faucet system also allows the batteries to be a backup to AC power failure.

#### **Features**

- Hands Free Infrared Sensor Activation
- AC/DC Capability (AC Adapter is Optional and Sold Separately)
- DC Power Backup to AC Power Failure (When AC Power Adapter is Being Used)
- Metal Conduit Protection for Sensor Cable
- Removable Filtering System (Easily Cleaned)
- Uses One or Two 6-Volt Lithium Batteries (One 2CR5 Battery Included)

#### **UP TO 400,000 CYCLES ON TWO BATTERIES**

- Easy Battery Replacement No Water Shut Off Necessary
- Chrome Plated Solid Brass Spout (Standard)
- 1 Hole or 3 Hole Mounting
- 4" Base for Secure Mounting
- 1/2 Second Activation Time
- 2 Second Shut Off Delay Time
- Adjustable Digital Sensing Range:
  2" (55) 6" (150mm)
- Automatic Water Flow Shut-Off: 50 Seconds
- Operating Water Pressure: 10-114 P.S.I.
- Easy Installation
- ADA Compliant