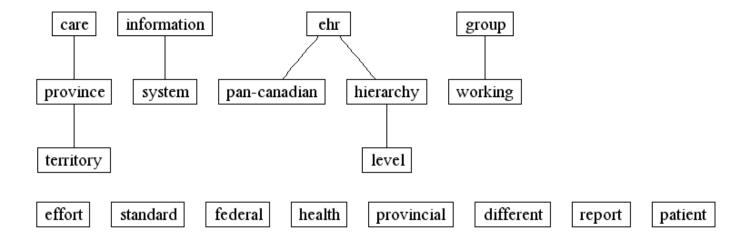

### **Shared Pairs**

[ehr level] [care province] [information system] [province territory] [ehr pan-canadian] [ehr hierarchy] [hierarchy level] [group working]

#### **Shared Words**

province system care information ehr report level group standard patient federal health effort different provincial region territory office pan-canadian leadership lack unaware diagnostic committee pacs hierarchy staff basis working part